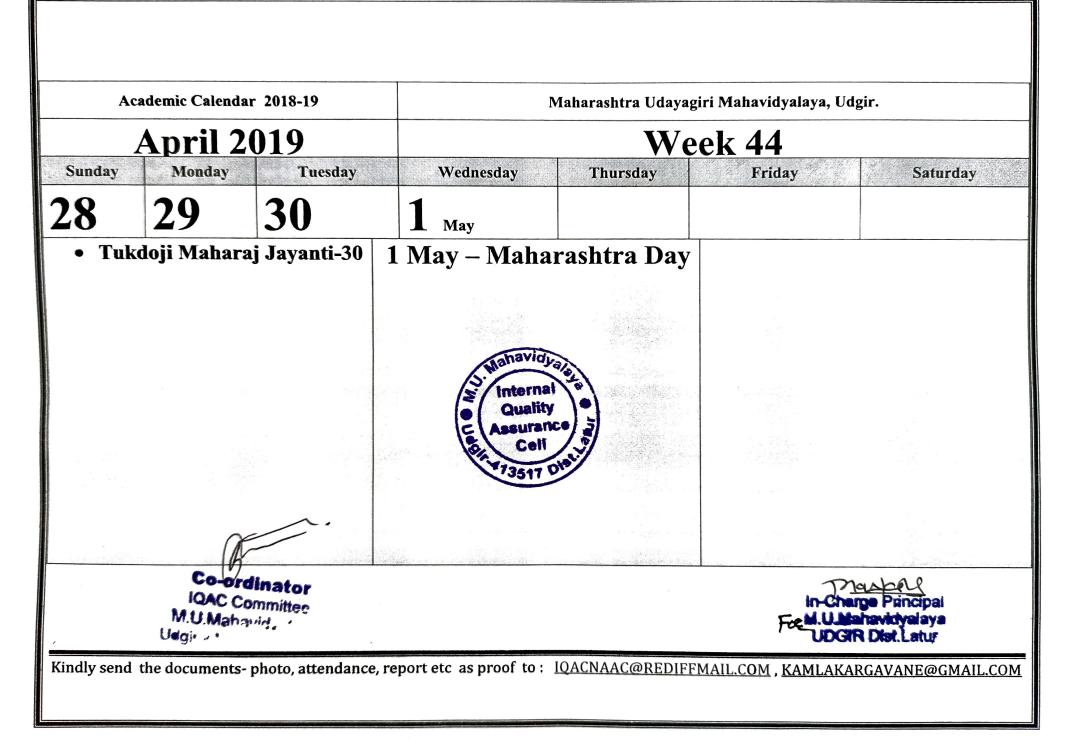

## Academic Calendar 2018-19

Dr. Kamlakar Gavane IQAC Coordinator Maharashtra Udayagiri Mahavidyalaya Udgir.

| Aca                                                                    | ademic Calendar                                                                                        | 2018-19                                   |                                                                                                                                              | Maharashtra Udaya            | ngiri Mahavidyalaya, U                                                 | Jdgir.                                                                                                                       |  |  |
|------------------------------------------------------------------------|--------------------------------------------------------------------------------------------------------|-------------------------------------------|----------------------------------------------------------------------------------------------------------------------------------------------|------------------------------|------------------------------------------------------------------------|------------------------------------------------------------------------------------------------------------------------------|--|--|
|                                                                        | June 20                                                                                                | 18                                        | Week 2                                                                                                                                       |                              |                                                                        |                                                                                                                              |  |  |
| Sunday                                                                 | Monday                                                                                                 |                                           |                                                                                                                                              | Thursday                     | Friday                                                                 | Saturday                                                                                                                     |  |  |
| 17                                                                     | 18                                                                                                     | 19                                        | 20                                                                                                                                           | 21                           | 22                                                                     | 23                                                                                                                           |  |  |
| <ul> <li>NSS I</li> <li>Comm</li> <li>20 Jun</li> <li>Acade</li> </ul> | ng of the College<br>nternational Yog<br>eencement of UG<br>e<br>mic Audit Plan- U<br>nnual Planning N | a Day: 21 June<br>Classes :<br>University | <ul> <li>Annual Committee</li> <li>Hostel Committee</li> <li>Day Special Commitee</li> <li>Website Developm</li> <li>IQAC Meeting</li> </ul> | e Meet<br>mittee Annual Plan | organizing C<br>etc<br>• Yoga Day C<br>• Girl Student<br>• Extension L | leeting on admissions and<br>Conferences/ Workshop<br>elebration :21<br>s Counseling<br>ecture-Prof Ravindra<br>o MA English |  |  |